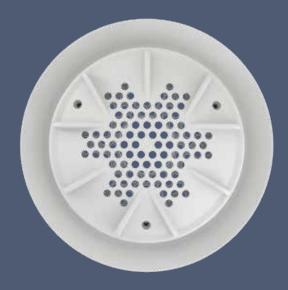

## PDPR2 POWERFUL DEBRIS REMOVAL

The Cooke Industries PDR2 drain provides superior heavy debris removal and aids water circulation in your pool. The PDR2 is VGB/CPSC compliant, and is specifically designed and engineered for debris removal. Its size makes it the perfect drain for areas with space limitations.

## Powerful debris removal with two layers of safety.

The Cooke Industries PDR2 provides superior heavy debris removal in the 10" class of drains available. Dual levels of protection provide the highest safety standards on the market. The PDR2 provides an excellent choice for deep end pools or basins.